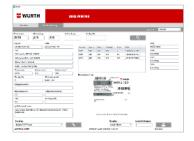

## (4) Easily scale printing across your business

With Label Cloud, you can easily extend labeling across departments and also to your business partners including suppliers, contract manufacturers and third-party logistics providers.