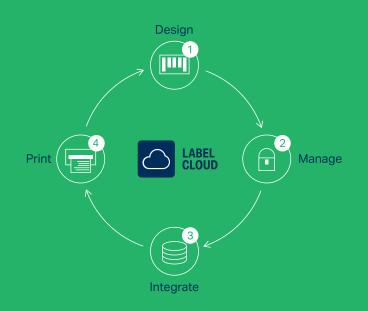

#### From label template to print

## (1) Easily design barcode labels in minutes

Label Cloud includes a built-in label designer that delivers a familiar Microsoft Word-like user experience. You can quickly design professional labels and multi-page supply chain documents, such as delivery notes, packing slips and invoices. No IT help, barcoding knowledge or designer training necessary.

# 2 Centrally store your labels and access them from anywhere

Label Cloud contains a centralized storage system for all of your labels. Access the latest, up-to-date label templates anytime, anywhere, from a web browser.

# Guarantee accuracy by integrating with your product data

Label Cloud integrates label printing with your product data, giving you a single source of truth and preventing errors and mislabeling.

Designed to meet the needs of businesses of all sizes, Label Cloud also enables you to integrate printing with your ERP system or other cloud or on premise business applications, such as SAP, MS Dynamics, Workday, NetSuite,...

## (4) Easily scale printing across your business

With Label Cloud, you can easily extend labeling across departments and also to your business partners including suppliers, contract manufacturers and third-party logistics providers.