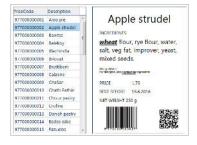

# Guarantee accuracy by integrating with your product data

Label Cloud integrates label printing with your product data, giving you a single source of truth and preventing errors and mislabeling.

Designed to meet the needs of businesses of all sizes, Label Cloud also enables you to integrate printing with your ERP system or other cloud or on premise business applications, such as SAP, MS Dynamics, Workday, NetSuite,...