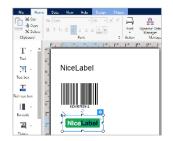

## (1) Easily design barcode labels in minutes

Label Cloud includes a built-in label designer that delivers a familiar Microsoft Word-like user experience. You can quickly design professional labels and multi-page supply chain documents, such as delivery notes, packing slips and invoices. No IT help, barcoding knowledge or designer training necessary.