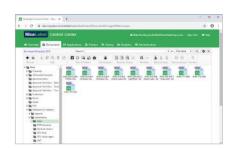

# 2 Centrally store your labels and access them from anywhere

Label Cloud contains a centralized storage system for all of your labels. Access the latest, up-to-date label templates anytime, anywhere, from a web browser.